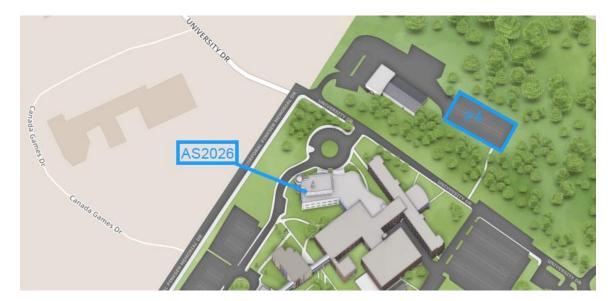

## **Grenfell Campus**

Talks will be in the Arts and Sciences Building room AS2026. This room and AS2016 are available during the afternoon. Note that rooms with four digit numbers are in the Extension (the new part) and three digits are in the old part. In the Extension the room numbers on the first floor start with 2 and hence the talks are on the first floor. There are many seats and tables throughout the building which people can use for discussion.

WiFi – Eduroam is available. There is also a guest WiFi (SSID: Grenfell-WiFi, Password: Grenfell-1975)

Free parking is available in P4. See the map below. If you have been to Grenfell before, the parking lot at the back of the building that used to be free, is now permit parking only: Do not park there.